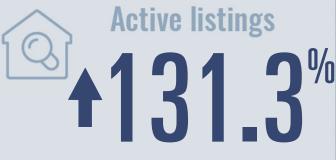

# Temple **Housing Report**

2023 02



Median price \$280,000

**+6.7**%

Compared to same quarter last year

#### **Price Distribution**





340 in 2023 Q2



460 in 2023 Q2



## Days on market

Days on market 56
Days to close 32
Total 88

44 days more than 2022 Q2



### **Months of inventory**

**2.9** 

**Compared to 1.1 in 2022 Q2** 

#### About the data used in this report

Data used in this report come from the Texas REALTOR® Data Relevance Project, a partnership among the Texas Association of REALTOR® and local REALTOR® associations throughout the state. Analysis is provided through a research agreement with the Real Estate Center at Texas A&M University.