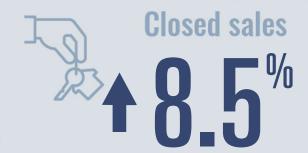

# Temple **Housing Report**

2023 02



Median price \$280,000

**+6.7**%

Compared to same quarter last year

#### **Price Distribution**





340 in 2023 Q2



460 in 2023 Q2



## Days on market

Days on market 56
Days to close 32
Total 88

44 days more than 2022 Q2



### **Months of inventory**

**2.9** 

**Compared to 1.1 in 2022 Q2** 

#### About the data used in this report

Data used in this report come from the Texas REALTOR® Data Relevance Project, a partnership among the Texas Association of REALTOR® and local REALTOR® associations throughout the state. Analysis is provided through a research agreement with the Real Estate Center at Texas A&M University.