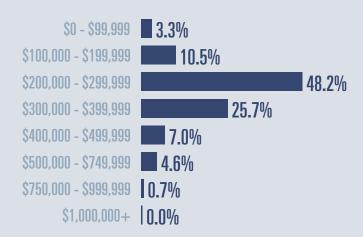

# Temple **Housing Report**

2023 02



Median price \$280,000

**+6.7**%

Compared to same quarter last year

#### **Price Distribution**





340 in 2023 Q2



460 in 2023 Q2



## Days on market

Days on market 56
Days to close 32
Total 88

44 days more than 2022 Q2



### **Months of inventory**

**2.9** 

**Compared to 1.1 in 2022 Q2** 

#### About the data used in this report

Data used in this report come from the Texas REALTOR® Data Relevance Project, a partnership among the Texas Association of REALTOR® and local REALTOR® associations throughout the state. Analysis is provided through a research agreement with the Real Estate Center at Texas A&M University.