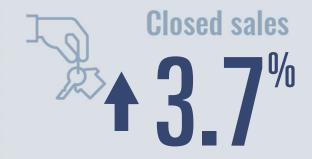

## **Active listings**

364 in 2023 Q4

Days on market Days on market

Days to close

92 Total

14 days more than 2022 Q4

**Months of inventory** 

283 in 2023 Q4

Compared to 2.4 in 2022 Q4