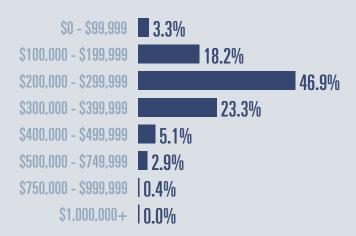

## **Temple Housing Report**

2023 04



\$274,000

Compared to same quarter last year

## **Price Distribution**



## **Active listings**

364 in 2023 Q4



Days on market Days on market

Days to close

92 Total

14 days more than 2022 Q4



**Months of inventory** 

283 in 2023 Q4

Compared to 2.4 in 2022 Q4

## About the data used in this report

Data used in this report come from the Texas REALTOR® Data Relevance Project, a partnership among the Texas Association of REALTOR® and local REALTOR® associations throughout the state. Analysis is provided through a research agreement with the Real Estate Center at Texas A&M University.