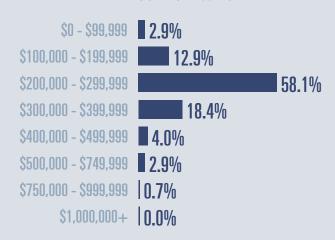

## **Temple Housing Report**

2024 01



\$265,000

Compared to same quarter last year

## **Price Distribution**



## **Active listings**

484 in 2024 Q1



Days on market Days on market Days to close 110 Total

14 days more than 2023 Q1



**Months of inventory** 

281 in 2024 Q1

**Compared to 2.5 in 2023 Q1** 

## About the data used in this report

Data used in this report come from the Texas REALTOR® Data Relevance Project, a partnership among the Texas Association of REALTOR® and local REALTOR® associations throughout the state. Analysis is provided through a research agreement with the Real Estate Center at Texas A&M University.