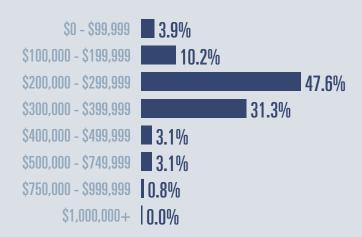

#### **Price Distribution**

382 in August 2023

\ Months of inventory

3.2

138 in August 2023

Compared to 1.8 in August 2022