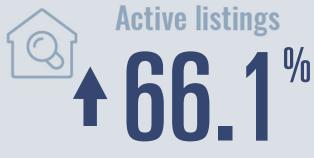

#### **Price Distribution**

382 in August 2023

\ Months of inventory

3.2

138 in August 2023

Compared to 1.8 in August 2022