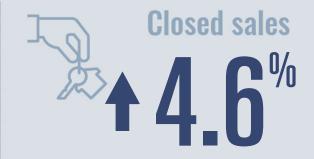

#### **Price Distribution**

382 in August 2023

\ Months of inventory

3.2

138 in August 2023

Compared to 1.8 in August 2022