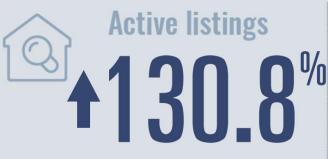

#### **Price Distribution**

Active listings

**+278.6**<sup>16</sup>

53 in February 2023

16 in February 2023