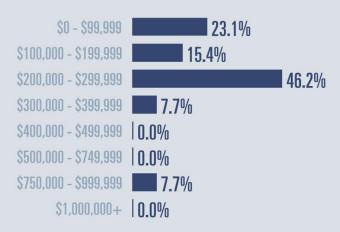

## **Price Distribution**

\$750,000 - \$999,999 0.0%

\$1,000,000+ | 0.0%

100.0%

Active listings 400%

5 in February 2023

2 in February 2023