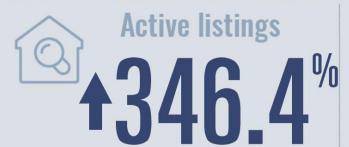

#### **Price Distribution**

**Active listings** 

**285 in February 2023** 

**106 in February 2023** 