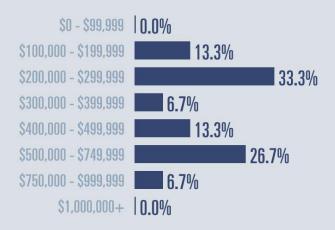

## **Price Distribution**

\$750,000 - \$999,999 0.0%

\$1,000,000+ | 0.0%

100.0%

Active listings 400%

5 in February 2023

2 in February 2023