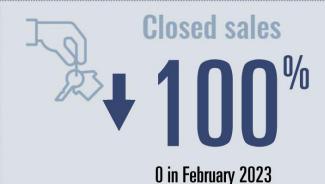

# Cameron **Housing Report**

**Median price** 

**+100**%

**Compared to February 2022** 

## February 2023