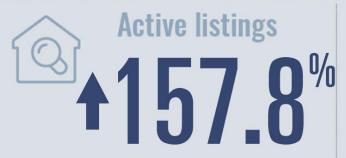

## **Price Distribution**

\$750,000 - \$999,999 0.0%

\$1,000,000+ | 0.0%

100.0%

Active listings 400%

5 in February 2023

2 in February 2023