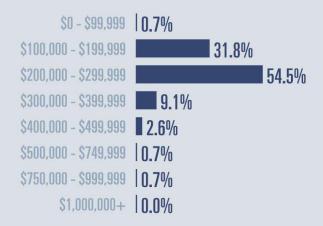

## **Price Distribution**

\$750,000 - \$999,999 0.0%

\$1,000,000+ | 0.0%

100.0%

Active listings 400%

5 in February 2023

2 in February 2023