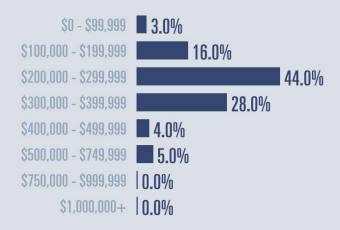

#### **Price Distribution**

Active listings

**+278.6**<sup>16</sup>

53 in February 2023

16 in February 2023