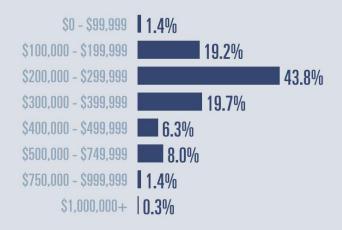

# **FEBRUARY HOUSING REPORT**

#### About the data used in this report







# Bell County **Housing Report**

# February 2023



**Median price** 

\$258,000

**+3.2**<sup>%</sup>

**Compared to February 2022** 

## **Price Distribution**





1,000 in February 2023



**388 in February 2023** 



## Days on market

Days on market 62
Days to close 31
Total 93

32 days more than February 2022



**Months of inventory** 

2.0

Compared to 0.4 in February 2022

#### About the data used in this report







# **Temple Housing Report**

# February 2023



Median price

\$272,500

Compared to February 2022

#### **Price Distribution**



**Active listings** 

**285 in February 2023** 



**106 in February 2023** 



## Days on market

Days on market 63 Days to close 90

**Total** 

32 days more than February 2022

000

**Months of inventory** 

Compared to 0.3 in February 2022

About the data used in this report







# Belton **Housing Report**

# February 2023



Median price

\$300,000

**+2.5**<sup>%</sup>

**Compared to Feb