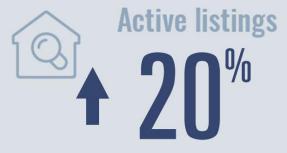

#### **Price Distribution**

Active listings

**+278.6**<sup>16</sup>

53 in February 2023

16 in February 2023