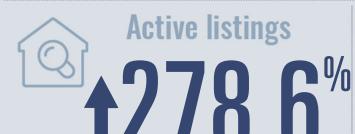

# Belton Housing Report

## February 2023



Median price \$300,000

**+2.5**%

**Compared to February 2022** 

#### **Price Distribution**





53 in February 2023



16 in February 2023



### Days on market

| Days on market Days to close | 47<br>41 |
|------------------------------|----------|
| Total                        | 88       |

32 days more than February 2022



**Months of inventory** 

2.6

Compared to 0.6 in February 2022

#### About the data used in this report

Data used in this report come from the Texas REALTOR® Data Relevance Project, a partnership among the Texas Association of REALTOR® and local REALTOR® associations throughout the state. Analysis is provided through a research agreement with the Real Estate Center at Texas A&M University.