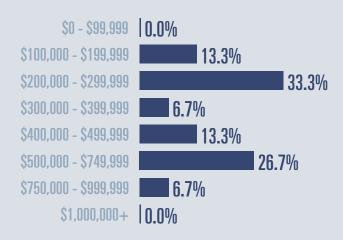

# Belton Housing Report

## February 2023



Median price \$300,000

**+2.5**%

**Compared to February 2022** 

#### **Price Distribution**





53 in February 2023



16 in February 2023



### Days on market

| Days on market Days to close | 47<br>41 |
|------------------------------|----------|
| Total                        | 88       |

32 days more than February 2022



**Months of inventory** 

2.6

Compared to 0.6 in February 2022

#### About the data used in this report

Data used in this report come from the Texas REALTOR® Data Relevance Project, a partnership among the Texas Association of REALTOR® and local REALTOR® associations throughout the state. Analysis is provided through a research agreement with the Real Estate Center at Texas A&M University.