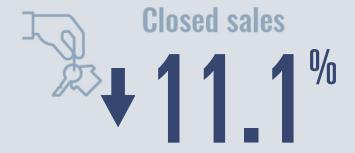

### Days on market

| Days on market Days to close | 47<br>41 |
|------------------------------|----------|
| Total                        | 88       |

32 days more than February 2022

**Months of inventory** 