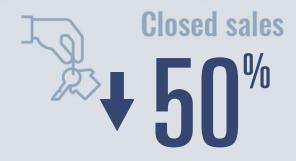

## Salado **Housing Report**

## February 2023



Median price \$550,000

**Compared to February 2022** 

## **Price Distribution**

\$0 - \$99,999 | 0.0% \$100,000 - \$199,999 | 0.0% \$200,000 - \$299,999 | \(\Omega\_\text{N}\) \$300,000 - \$399,999 0.0% \$400,000 - \$499,999 | 0.0% \$500,000 - \$749,999 100.0% \$750,000 - \$999,999 | 0.0% \$1,000,000+ 0.0%

**Active listings** 

5 in February 2023

137

64 days more than February 2022



2 in February 2023



Total



**Months of inventory** 

Compared to 0.2 in February 2022

## About the data used in this report

Data used in this report come from the Texas REALTOR® Data Relevance Project, a partnership among the Texas Association of REALTOR® and local REALTOR® associations throughout the state. Analysis is provided through a research agreement with the Real Estate Center at Texas A&M University.