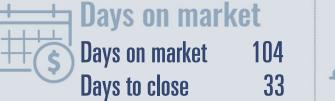

**Active listings** 

5 in February 2023

137

64 days more than February 2022

2 in February 2023

Total

**Months of inventory** 

Compared to 0.2 in February 2022