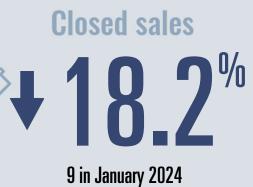

## Milam County Housing Report

Days on market 96 Days to close 55 Total 151

58 days more than January 2023

About the data used in this report

Data used in this report come from the Texas REALTOR® Data Relevance Project, a partnership among the Texas Association of REALTORS® and local REALTOR® associations throughout the state. Analysis is provided through a research agreement with the Real Estate Center at Texas A&M University.