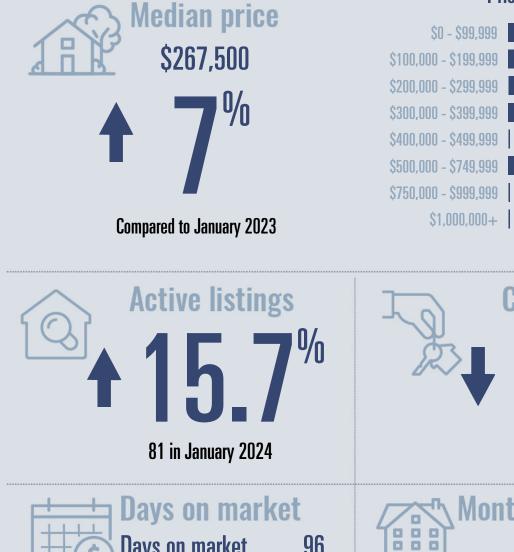

## **Price Distribution**

| \$0 - \$99,999        |       | 22.2%  |
|-----------------------|-------|--------|
| \$100,000 - \$199,999 |       | 22.2%  |
| \$200,000 - \$299,999 | 11.1% | ,<br>D |
| \$300,000 - \$399,999 |       | 22.2%  |
| \$400,000 - \$499,999 | 0.0%  |        |
| \$500,000 - \$749,999 |       | 22.2%  |
| \$750,000 - \$999,999 | 0.0%  |        |
| \$1,000,000+          | 0.0%  |        |

## Milam County Housing Report

Days on market 96 Days to close 55 Total 151

58 days more than January 2023

About the data used in this report

Data used in this report come from the Texas REALTOR® Data Relevance Project, a partnership among the Texas Association of REALTORS® and local REALTOR® associations throughout the state. Analysis is provided through a research agreement with the Real Estate Center at Texas A&M University.

Months of inventory 6.1

Compared to 5.0 in January 2023