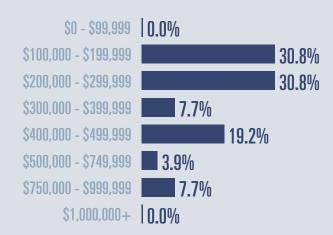

## **Price Distribution**

Median price

\$275,028

+6.8

Compared to June 2024

**Active listings** 

**28.2**<sup>\%</sup>

132 in June 2025