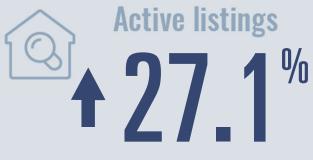

# Killeen Housing Report

## **June 2025**



Median price \$216,000

**+10**%

Compared to June 2024

#### **Price Distribution**





681 in June 2025



126 in June 2025



### Days on market

Days on market 69
Days to close 24
Total 93

12 days more than June 2024



## **Months of inventory**

**5.2** 

Compared to 3.6 in June 2024

#### About the data used in this report

Data used in this report come from the Texas REALTOR® Data Relevance Project, a partnership among the Texas Association of REALTOR® and local REALTOR® associations throughout the state. Analysis is provided through a research agreement with the Real Estate Center at Texas A&M University.