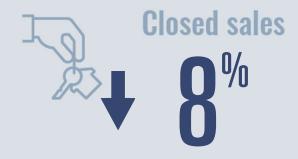

# Killeen Housing Report

## **June 2025**



Median price \$216,000

**+10**%

Compared to June 2024

#### **Price Distribution**





681 in June 2025



126 in June 2025



### Days on market

Days on market 69
Days to close 24
Total 93

12 days more than June 2024



## **Months of inventory**

**5.2** 

Compared to 3.6 in June 2024

#### About the data used in this report

Data used in this report come from the Texas REALTOR® Data Relevance Project, a partnership among the Texas Association of REALTOR® and local REALTOR® associations throughout the state. Analysis is provided through a research agreement with the Real Estate Center at Texas A&M University.