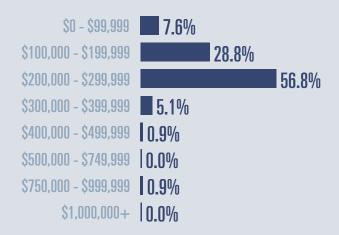

# Killeen Housing Report

## **June 2025**



Median price \$216,000

**+10**%

Compared to June 2024

#### **Price Distribution**





681 in June 2025



126 in June 2025



### Days on market

Days on market 69
Days to close 24
Total 93

12 days more than June 2024



## **Months of inventory**

**5.2** 

Compared to 3.6 in June 2024

#### About the data used in this report

Data used in this report come from the Texas REALTOR® Data Relevance Project, a partnership among the Texas Association of REALTOR® and local REALTOR® associations throughout the state. Analysis is provided through a research agreement with the Real Estate Center at Texas A&M University.