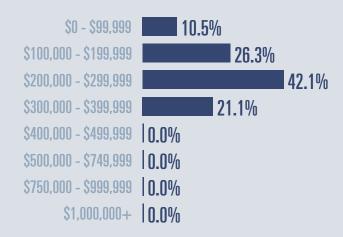

## Milam County Housing Report

**June 2025** 



Median price

\$235,505

**+23**<sup>%</sup>

Compared to June 2024

## **Price Distribution**





141 in June 2025



216.7

19 in June 2025



## Days on market

Days on market 126
Days to close 22

Total 148

44 days more than June 2024



**Months of inventory** 

8.3

Compared to 11.1 in June 2024

## About the data used in this report

Data used in this report come from the Texas REALTOR® Data Relevance Project, a partnership among the Texas Association of REALTOR® and local REALTOR® associations throughout the state. Analysis is provided through a research agreement with the Real Estate Center at Texas A&M University.