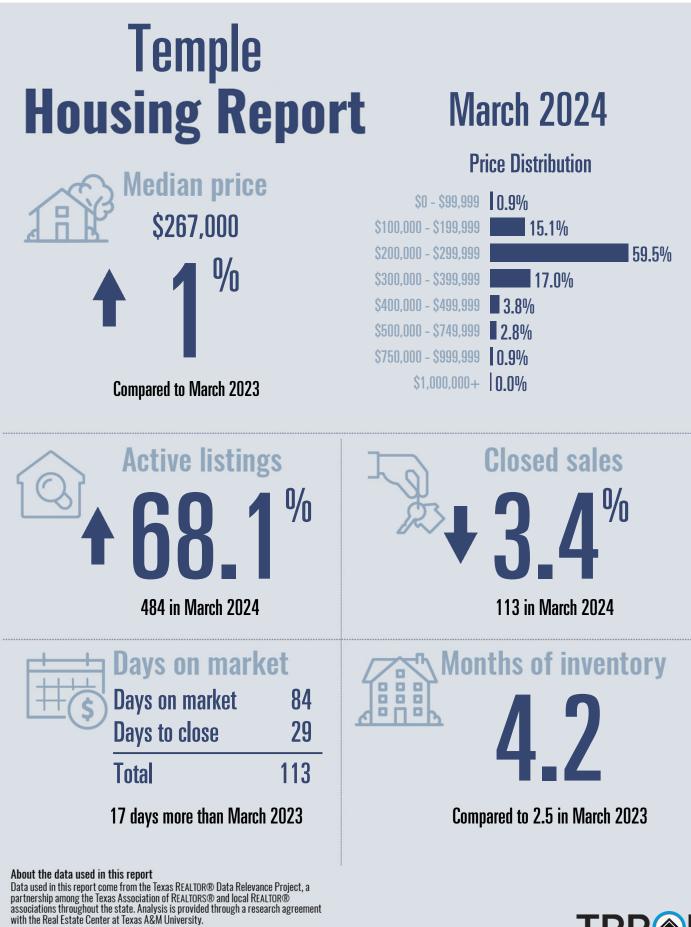

## Belton Housing Report

Compared to same quarter last year

### 2024 Q1

#### **Price Distribution**

TBB R

TEXAS A&M UNIVERSITY Texas Real Estate Research Center

TBB TEMPLE-Belton Board of REALTOR

TEXAS A&M UNIVERSITY Texas Real Estate Research Center

ĀМ

TEXAS A&M UNIVERSITY Texas Real Estate Research Center