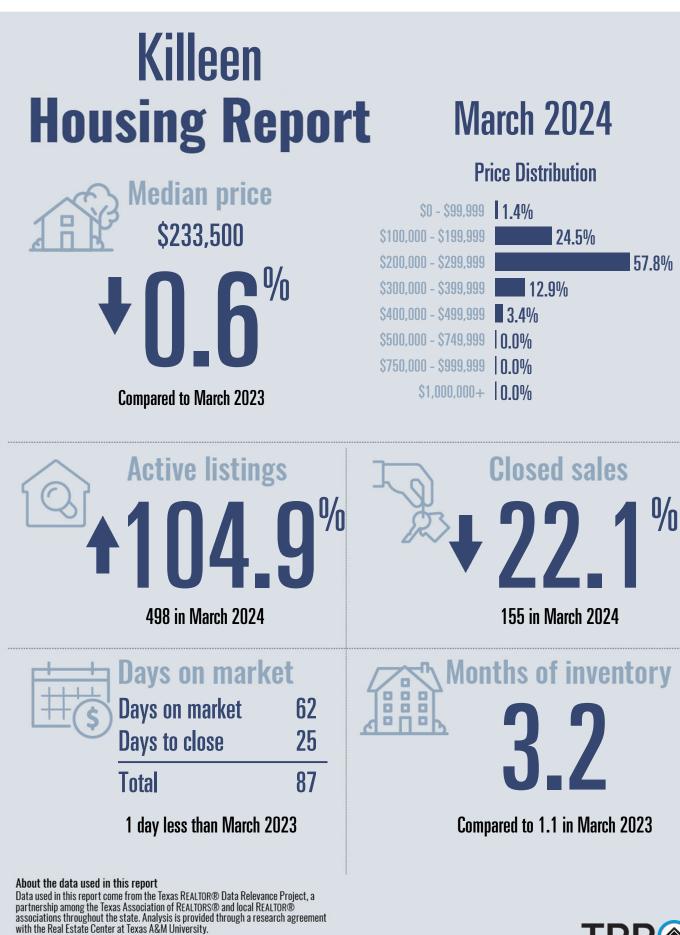

# MARCH 2024 HOUSING REPORT

About the data used in this report

Data used in this report come from the Texas REALTOR® Data Relevance Project, a partnership among the Texas Association of REALTORS® and local REALTOR® associations throughout the state. Analysis is provided through a research agreement with the Real Estate Center at Texas A&M University.