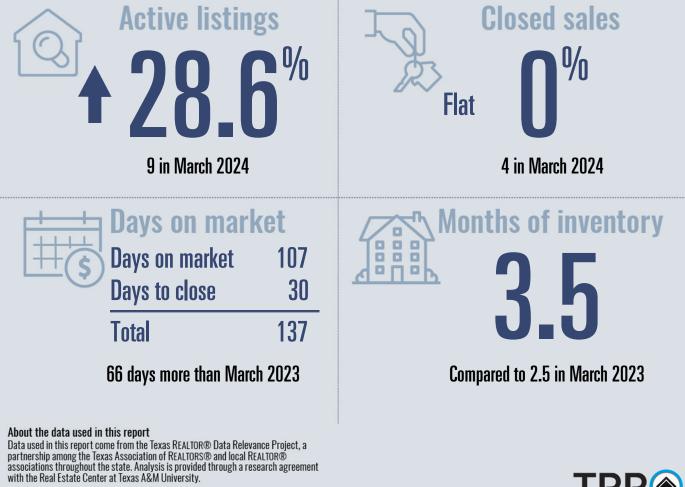

ome from the Texas REALTOR® Data Relevance Project, a partnership among the Texas Association of REALTORS® and local REALTOR® associations throughout the state. Analysis is provided through a research agreement with the Real Estate Center at Texas A&M University.

ĀМ



TEXAS A&M UNIVERSITY Texas Real Estate Research Center



TEXAS A&M UNIVERSITY Texas Real Estate Research Center

ĀМ

## Belton Housing Report



Compared to same quarter last year

### 2024 Q1

#### **Price Distribution**





TBB R

TEXAS A&M UNIVERSITY Texas Real Estate Research Center



TBB TEMPLE-Belton Board of REALTOR

TEXAS A&M UNIVERSITY Texas Real Estate Research Center

ĀМ





TEXAS A&M UNIVERSITY Texas Real Estate Research Center

ĀМ

## Cameron Housing Report



### March 2024

#### **Price Distribution**







TEXAS A&M UNIVERSITY Texas Real Estate Research Center

### Milam County **Housing Report**



**Compared to March 2023** 

### March 2024

#### **Price Distribution**







Data used in this report come from the Texas REALTOR® Data Relevance Project, a partnership among the Texas Association of REALTORS® and local REALTOR® associations throughout the state. Analysis is provided through a research agreement with the Real Estate Center at Texas A&M University.



TEXAS A&M UNIVERSITY Texas Real Estate Research Center