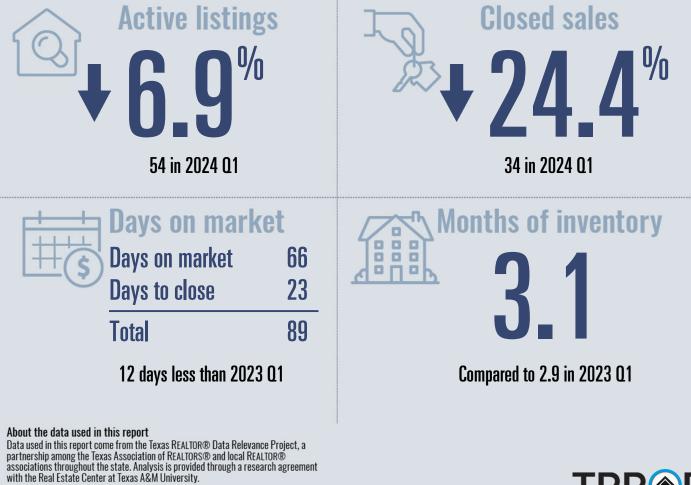

local REALTOR® associations throughout the state. Analysis is provided through a research agreement with the Real Estate Center at Texas A&M University.





## **Bell County Housing Report**

**Compared to March 2023** 



March 2024





About the data used in this report

Data used in this report come from the Texas REALTOR® Data Relevance Project, a partnership among the Texas Association of REALTORS® and local REALTOR® associations throughout the state. Analysis is provided through a research agreement with the Real Estate Center at Texas A&M University.

ĀМ



TEXAS A&M UNIVERSITY Texas Real Estate Research Center



TEXAS A&M UNIVERSITY Texas Real Estate Research Center

ĀМ

## Belton Housing Report



Compared to same quarter last year

### 2024 Q1

#### **Price Distribution**





TBB R

TEXAS A&M UNIVERSITY Texas Real Estate Research Center



TBB TEMPLE-Belton Board of REALTOR

TEXAS A&M UNIVERSITY Texas Real Estate Research Center

ĀМ





TEXAS A&M UNIVERSITY Texas Real Estate Research Center

ĀМ

## Cameron Housing Report



### March 2024

#### **Price Distribution**







TEXAS A&M UNIVERSITY Texas Real Estate Research Center

### Milam County **Housing Report**



**Compared to March 2023** 

### March 2024

#### **Price Distribution**







Data used in this report come from the Texas REALTOR® Data Relevance Project, a partnership among the Texas Association of REALTORS® and local REALTOR® associations throughout the state. Analysis is provided through a research agreement with the Real Estate Center at Texas A&M University.



TEXAS A&M UNIVERSITY Texa