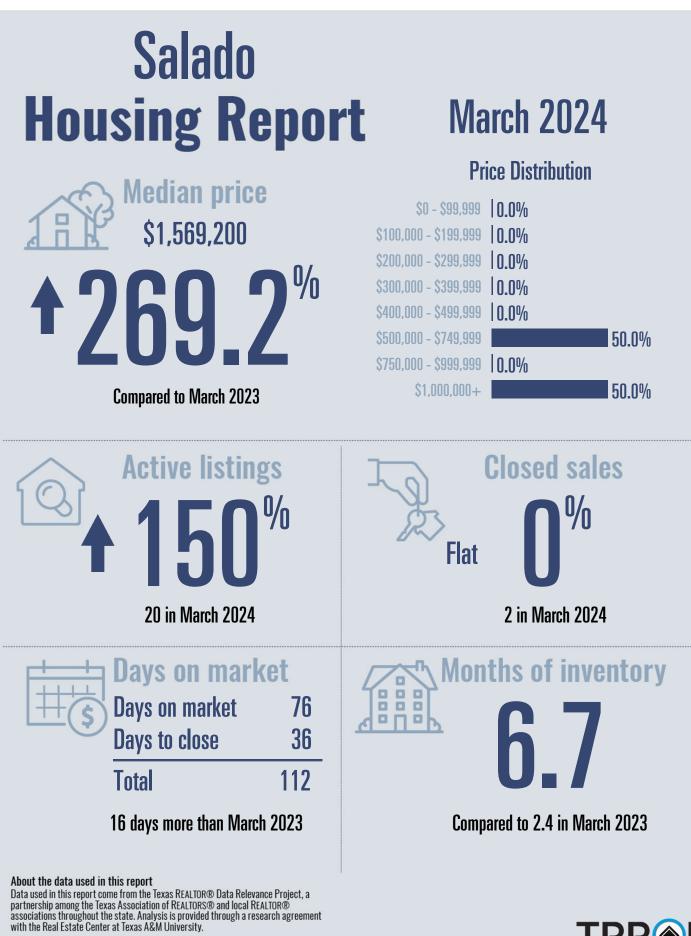

### Milam County **Housing Report**

**Compared to March 2023** 

### March 2024

#### **Price Distribution**

Data used in this report come from the Texas REALTOR® Data Relevance Project, a partnership among the Texas Association of REALTORS® and local REALTOR® associations throughout the state. Analysis is provided through a research agreement with the Real Estate Center at Texas A&M University.