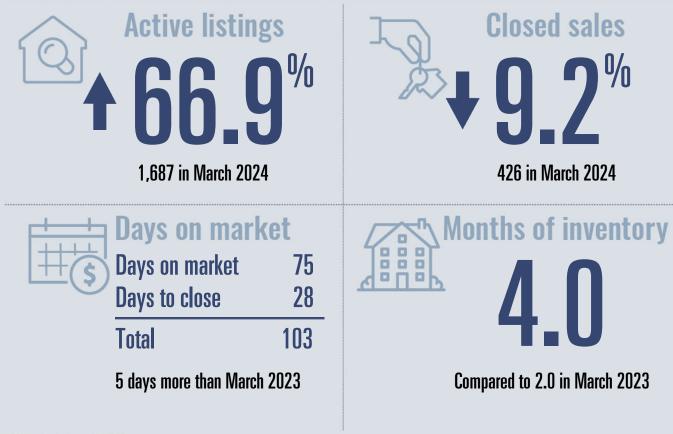

# MARCH 2024 HOUSING REPORT

About the data used in this report

Data used in this report come from the Texas REALTOR® Data Relevance Project, a partnership among the Texas Association of REALTORS® and local REALTOR® associations throughout the state. Analysis is provided through a research agreement with the Real Estate Center at Texas A&M University.





## **Bell County Housing Report**

**Compared to March 2023** 



March 2024





About the data used in this report

Data used in this report come from the Texas REALTOR® Data Relevance Project, a partnership among the Texas Association of REALTORS® and local REALTOR® associations throughout the state. Analysis is provided through a research agreement with the Real Estate Center at Texas A&M University.

ĀМ



TEXAS A&M UNIVERSITY Texas Real Estate Research Center



TEXAS A&M UNIVERSITY Texas Real Estate Research Center

ĀМ

## Belton Housing Report



Compared to same quarter last year

### 2024 Q1

#### **Price Distribution**





TBB R

TEXAS A&M UNIVERSITY Texas Real Estate Research Center



TBB TEMPLE-Belton Board of REALTOR

TEXAS A&M UNIVERSITY Texas Real Estate Research Center

ĀМ





TEXAS A&M UNIVERSITY Texas Real Estate Research Center

ĀМ

## Cameron H