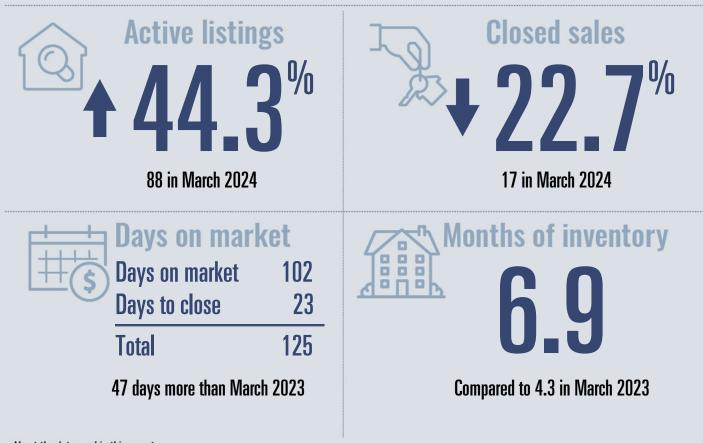

## **Bell County Housing Report**

**Compared to March 2023** 

March 2024

About the data used in this report

Data used in this report come from the Texas REALTOR® Data Relevance Project, a partnership among the Texas Association of REALTORS® and local REALTOR® associations throughout the state. Analysis is provided through a research agreement with the Real Estate Center at Texas A&M University.