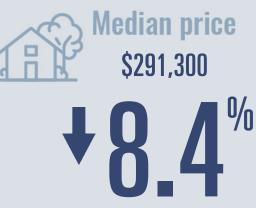

## **Bell County Housing Report**

**Compared to March 2023** 

March 2024

About the data used in this report

Data used in this report come from the Texas REALTOR® Data Relevance Project, a partnership among the Texas Association of REALTORS® and local REALTOR® associations throughout the state. Analysis is provided through a research agreement with the Real Estate Center at Texas A&M University.