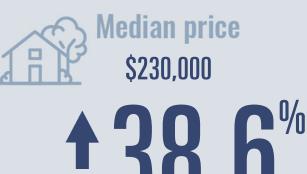

## **Bell County Housing Report**

**Compared to March 2023** 

March 2024

About the data used in this report

Data used in this report come from the Texas REALTOR® Data Relevance Project, a partnership among the Texas Association of REALTORS® and local REALTOR® associations throughout the state. Analysis is provided through a research agreement with the Real Estate Center at Texas A&M University.