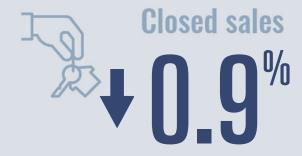

# Temple **Housing Report**

## **March 2025**



Median price

\$268,635

1 1

**Compared to March 2024** 

#### **Price Distribution**





643 in March 2025



108 in March 2025



### Days on market

Days on market 107
Days to close 23

Total 130

21 days more than March 2024



## **Months of inventory**

6.2

Compared to 4.2 in March 2024

#### About the data used in this report

Data used in this report come from the Texas REALTOR® Data Relevance Project, a partnership among the Texas Association of REALTOR® and local REALTOR® associations throughout the state. Analysis is provided through a research agreement with the Real Estate Center at Texas A&M University.