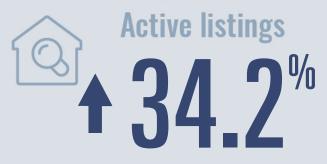

# Temple **Housing Report**

## **March 2025**



Median price

\$268,635

1 1

**Compared to March 2024** 

#### **Price Distribution**





643 in March 2025



108 in March 2025



### Days on market

Days on market 107
Days to close 23

Total 130

21 days more than March 2024



## **Months of inventory**

6.2

Compared to 4.2 in March 2024

#### About the data used in this report

Data used in this report come from the Texas REALTOR® Data Relevance Project, a partnership among the Texas Association of REALTOR® and local REALTOR® associations throughout the state. Analysis is provided through a research agreement with the Real Estate Center at Texas A&M University.