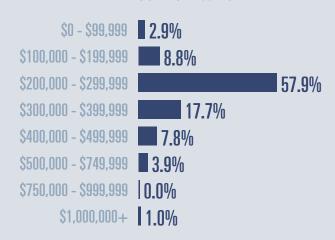

# Temple **Housing Report**

## **March 2025**



Median price

\$268,635

1 1

**Compared to March 2024** 

#### **Price Distribution**





643 in March 2025



108 in March 2025



### Days on market

Days on market 107
Days to close 23

Total 130

21 days more than March 2024



## **Months of inventory**

6.2

Compared to 4.2 in March 2024

#### About the data used in this report

Data used in this report come from the Texas REALTOR® Data Relevance Project, a partnership among the Texas Association of REALTOR® and local REALTOR® associations throughout the state. Analysis is provided through a research agreement with the Real Estate Center at Texas A&M University.