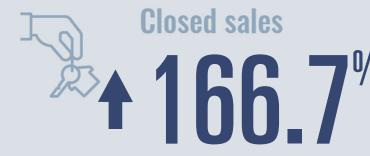

# Milam County Housing Report

May 2025

## Median price

\$225,000

**1**7.1%

Compared to May 2024

### **Price Distribution**



# Active listings 20.9%

133 in May 2025



24 in May 2025



## Days on market

Days on market 113
Days to close 36

Total 149

41 days more than May 2024



### **Months of inventory**

8.4

Compared to 9.0 in May 2024

#### About the data used in this report

Data used in this report come from the Texas REALTOR® Data Relevance Project, a partnership among the Texas Association of REALTOR® and local REALTOR® associations throughout the state. Analysis is provided through a research agreement with the Real Estate Center at Texas A&M University.