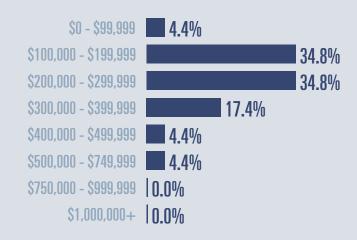

# Milam County Housing Report

May 2025

## Median price

\$225,000

**1**7.1%

Compared to May 2024

### **Price Distribution**



# Active listings 20.9%

133 in May 2025



24 in May 2025



## Days on market

Days on market 113
Days to close 36

Total 149

41 days more than May 2024



### **Months of inventory**

8.4

Compared to 9.0 in May 2024

#### About the data used in this report

Data used in this report come from the Texas REALTOR® Data Relevance Project, a partnership among the Texas Association of REALTOR® and local REALTOR® associations throughout the state. Analysis is provided through a research agreement with the Real Estate Center at Texas A&M University.