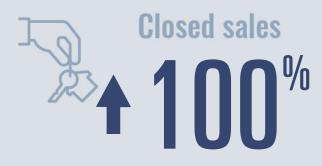

# Salado Housing Report

May 2025



Median price \$800,000

**123.2**<sup>\%</sup>

**Compared to May 2024** 

#### **Price Distribution**

|       | 0.0% | \$0 - \$99,999        |
|-------|------|-----------------------|
|       | 0.0% | \$100,000 - \$199,999 |
|       | 0.0% | \$200,000 - \$299,999 |
|       | 0.0% | \$300,000 - \$399,999 |
|       | 0.0% | \$400,000 - \$499,999 |
| 50.0% |      | \$500,000 - \$749,999 |
| 50.0% |      | \$750,000 - \$999,999 |
|       | 0.0% | \$1,000,000+          |



27 in May 2025



4 in May 2025



## Days on market

Days on market 43
Days to close 42

Total 85

34 days less than May 2024



### **Months of inventory**

7.9

Compared to 8.8 in May 2024

#### About the data used in this report

Data used in this report come from the Texas REALTOR® Data Relevance Project, a partnership among the Texas Association of REALTOR® and local REALTOR® associations throughout the state. Analysis is provided through a research agreement with the Real Estate Center at Texas A&M University.