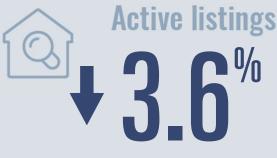

# Salado Housing Report

May 2025



Median price \$800,000

**123.2**<sup>\%</sup>

**Compared to May 2024** 

#### **Price Distribution**

|       | 0.0% | \$0 - \$99,999        |
|-------|------|-----------------------|
|       | 0.0% | \$100,000 - \$199,999 |
|       | 0.0% | \$200,000 - \$299,999 |
|       | 0.0% | \$300,000 - \$399,999 |
|       | 0.0% | \$400,000 - \$499,999 |
| 50.0% |      | \$500,000 - \$749,999 |
| 50.0% |      | \$750,000 - \$999,999 |
|       | 0.0% | \$1,000,000+          |



27 in May 2025



4 in May 2025



## Days on market

Days on market 43
Days to close 42

Total 85

34 days less than May 2024



### **Months of inventory**

7.9

Compared to 8.8 in May 2024

#### About the data used in this report

Data used in this report come from the Texas REALTOR® Data Relevance Project, a partnership among the Texas Association of REALTOR® and local REALTOR® associations throughout the state. Analysis is provided through a research agreement with the Real Estate Center at Texas A&M University.