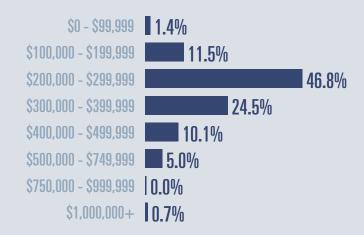

# Temple **Housing Report**

May 2025



Median price

\$279,990

+3.3

**Compared to May 2024** 

#### **Price Distribution**





701 in May 2025



148 in May 2025



## Days on market

Days on market 80
Days to close 28

Total 108

8 days less than May 2024



### **Months of inventory**

6.7

Compared to 4.7 in May 2024

#### About the data used in this report

Data used in this report come from the Texas REALTOR® Data Relevance Project, a partnership among the Texas Association of REALTOR® and local REALTOR® associations throughout the state. Analysis is provided through a research agreement with the Real Estate Center at Texas A&M University.