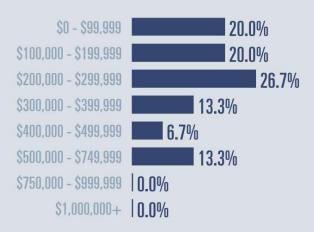

#### **Price Distribution**

**Active listings** 

**145.7**<sup>\(\pi\)</sup>

86 in October 2022

**Closed sales** 

**28.6**<sup>\%</sup>

15 in October 2022