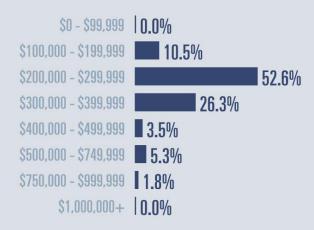

#### **Price Distribution**

**Active listings** 

**274.3**<sup>®</sup>

262 in October 2022

**Closed sales** 

14.1

122 in October 2022