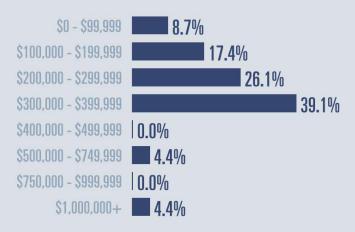

#### **Price Distribution**

**Active listings** 

132%

58 in October 2022

24 in October 2022