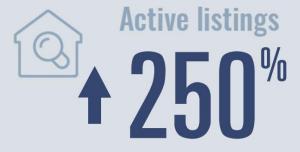

#### **Price Distribution**

**Active listings** 

**187.5**%

368 in October 2022

**Closed sales** 

**29.7**%

199 in October 2022