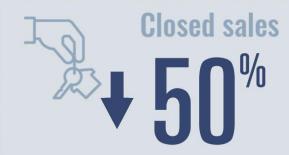

#### **Price Distribution**

**Active listings** 

**187.5**%

368 in October 2022

**Closed sales** 

**29.7**%

199 in October 2022