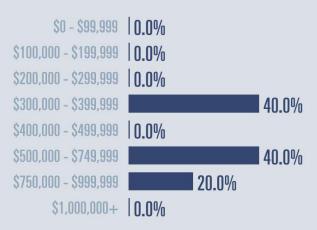

## October 2022

**Median price** 

\$540,000

**+38.5**%

**Compared to October 2021** 

#### **Price Distribution**

**8 in October 2022** 

**Closed sales** 

0%

5 in October 2022