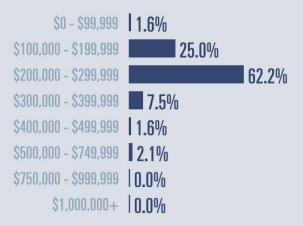

#### **Price Distribution**

**Active listings** 

**228.1** 

1,122 in October 2022

**Closed sales** 

21.4

486 in October 2022