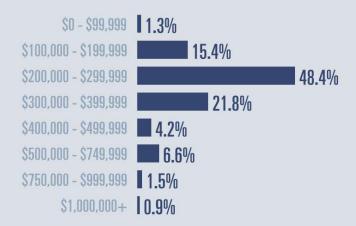

#### **Price Distribution**

**Active listings** 

**228.1** 

1,122 in October 2022

**Closed sales** 

21.4

486 in October 2022