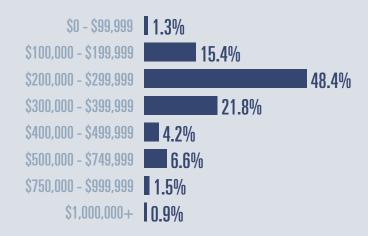

#### **Price Distribution**

**Active listings** 

228.1

1,122 in October 2022

**Closed sales** 

**21.4**<sup>9</sup>

486 in October 2022