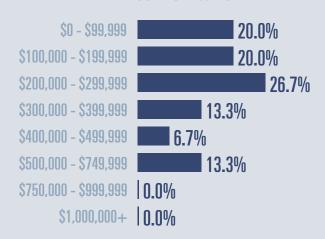

#### **Price Distribution**

**Active listings** 

**145.7**<sup>®</sup>

86 in October 2022

**Closed sales** 

28.6

15 in October 2022