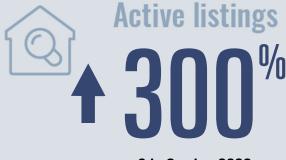

# Salado Housing Report

## October 2022



Median price

\$540,000

**+38.5**%

**Compared to October 2021** 

#### **Price Distribution**





8 in October 2022



**5 in October 2022** 



### Days on market

Days on market 32
Days to close 26
Total 58

23 days more than October 2021



## **Months of inventory**

2.1

Compared to 0.4 in October 2021

#### About the data used in this report

Data used in this report come from the Texas REALTOR® Data Relevance Project, a partnership among the Texas Association of REALTOR® and local REALTOR® associations throughout the state. Analysis is provided through a research agreement with the Real Estate Center at Texas A&M University.