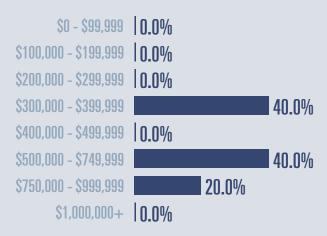

# Salado Housing Report

## October 2022



Median price

\$540,000

**+38.5**%

**Compared to October 2021** 

#### **Price Distribution**





8 in October 2022



**5 in October 2022** 



### Days on market

Days on market 32
Days to close 26
Total 58

23 days more than October 2021



## **Months of inventory**

2.1

Compared to 0.4 in October 2021

#### About the data used in this report

Data used in this report come from the Texas REALTOR® Data Relevance Project, a partnership among the Texas Association of REALTOR® and local REALTOR® associations throughout the state. Analysis is provided through a research agreement with the Real Estate Center at Texas A&M University.