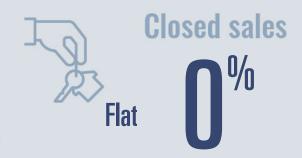

# Salado Housing Report

## October 2022



Median price

\$540,000

**+38.5**%

**Compared to October 2021** 

#### **Price Distribution**





8 in October 2022



**5 in October 2022** 



### Days on market

Days on market 32
Days to close 26
Total 58

23 days more than October 2021



## **Months of inventory**

2.1

Compared to 0.4 in October 2021

#### About the data used in this report

Data used in this report come from the Texas REALTOR® Data Relevance Project, a partnership among the Texas Association of REALTOR® and local REALTOR® associations throughout the state. Analysis is provided through a research agreement with the Real Estate Center at Texas A&M University.