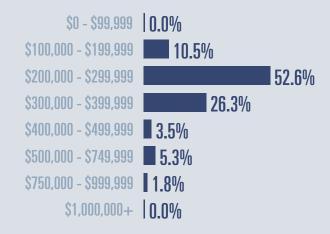

#### **Price Distribution**

**Active listings** 

**274.3**°

262 in October 2022

**Closed sales** 

14.1°

122 in October 2022